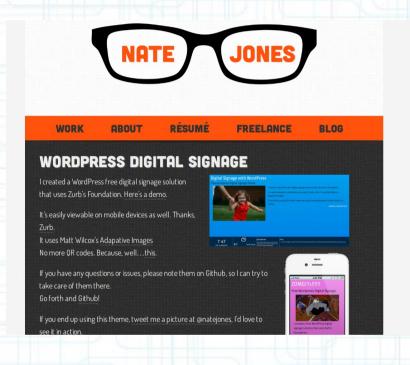

# **Wordpress Website**

- Digital Signage theme
- Attractive at 10 feet
- Dynamic slideshow
- \$0