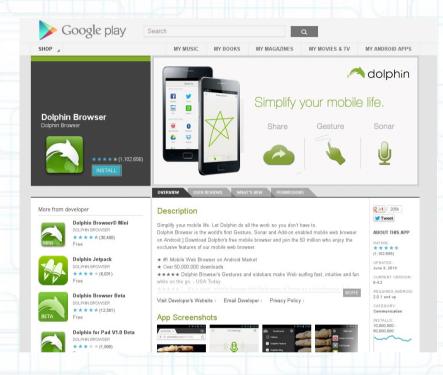

# **Android Dolphin Browser**

- Add ons
- Full screen mode
- Launch on startup
- Refresh Tab
- \$0