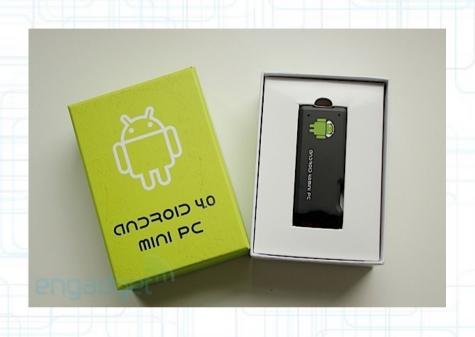

## Mini MK802 Android 4.0



- Small
- Fanless
- 1g RAM
- Low power 5v 2a
- 802.11b/g wifi
- 2 USB ports
- 1 HDMI port
- \$38

# **USB 2.0 Ethernet Adapter**



- Ethernet > Wifi @ UAA
- \$14

## Vizio E422vle



- 42" screen
- HDMI ports
- USB ports
- 1080p HD
- \$500

## **Peerless Flat Panel TV Stand**



- Movable
- Optional shelf
- \$230

# **Android Dolphin Browser**



- Add ons
- Full screen mode
- Launch on startup
- Refresh Tab
- \$0

# **Wordpress Website**



- Digital Signage theme
- Attractive at 10 feet
- Dynamic slideshow
- \$0

# **Wordpress Website**



- Plugins for content
- CSS hacks <= 4</li>
- Multiple editors
- \$0

### Hours



### Summer 2013

May 6 – August 25

#### Hours

Sunday noon - 8:00pm

Monday - Thursday 7:30am - 11:00pm

Friday 7:30am – 10:00pm

Saturday 10:00am - 8:00pm

4:05:

W