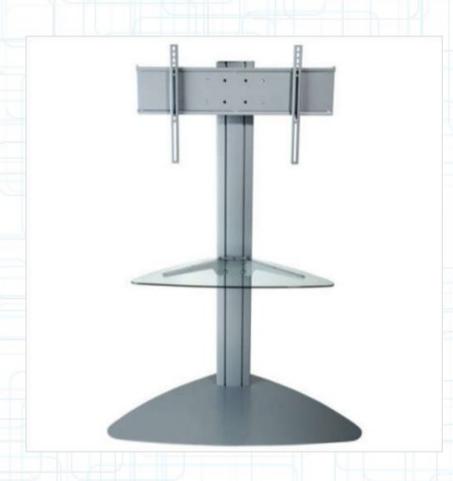

## Mini MK802 Android 4.0



- Small
- Fanless
- 1g RAM
- Low power 5v 2a
- 802.11b/g wifi
- 2 USB ports
- 1 HDMI port
- \$38

# **USB 2.0 Ethernet Adapter**



- Ethernet > Wifi @ UAA
- \$14

## Vizio E422vle



- 42" screen
- HDMI ports
- USB ports
- 1080p HD
- \$500

## **Peerless Flat Panel TV Stand**



- Movable
- Optional shelf
- \$230

# **Android Dolphin Browser**



- Add ons
- Full screen mode
- Launch on startup
- Refresh Tab
- \$0

# **Wordpress Website**



- Digital Signage theme
- Attractive at 10 feet
- Dynamic slideshow
- \$0

# **Wordpress Website**



- Plugins for content
- CSS hacks <= 4</li>
- Multiple editors
- \$0

### Hours



### Summer 2013

May 6 – August 25

#### Hours

Sunday noon - 8:00pm

Monday - Thursday 7:30am - 11:00pm

Friday 7:30am – 10:00pm

Saturday 10:00am - 8:00pm

4:05:

Wed, 12 Jun 2013

Ö

74° Partly Cloudy

@ConsortiumLib

### Laptops & iPads



UAA & APU students can check out a laptop or iPad for use in the library.

Stop at the front desk for details.



4:04:

Wed, 12 Jun 2013

Ġ.

**74°** Partly Cloudy

@ConsortiumLib

### **Meetings and Ev