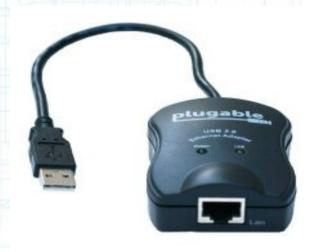

## Mini MK802 Android 4.0



- Small
- Fanless
- 1g RAM
- Low power 5v 2a
- 802.11b/g wifi
- 2 USB ports
- 1 HDMI port
- \$38

# **USB 2.0 Ethernet Adapter**



- Ethernet > Wifi @ UAA
- \$14

## Vizio E422vle



- 42" screen
- HDMI ports
- USB ports
- 1080p HD
- \$500

## **Peerless Flat Panel TV Stand**



- Movable
- Optional shelf
- \$230

# **Android Dolphin Browser**



- Add ons
- Full screen mode
- Launch on startup
- Refresh Tab
- \$0

# **Wordpress Website**



- Digital Signage theme
- Attractive at 10 feet
- Dynamic slideshow
- \$0

# **Wordpress Website**



- Plugins for content
- CSS hacks <= 4</li>
- Multiple editors
- \$0

### Hours



### Summer 2013

May 6 – August 25

#### Hours

Sunday noon - 8:00pm

Monday - Thursday 7:30am - 11:00pm

Friday 7:30am – 10:00pm

Saturday 10:00am - 8:00pm

4:05:

Wed, 12 Jun 2013

Ö

74° Partly Cloudy

@ConsortiumLib

### Laptops & iPads



UAA & APU students can check out a laptop or iPad for