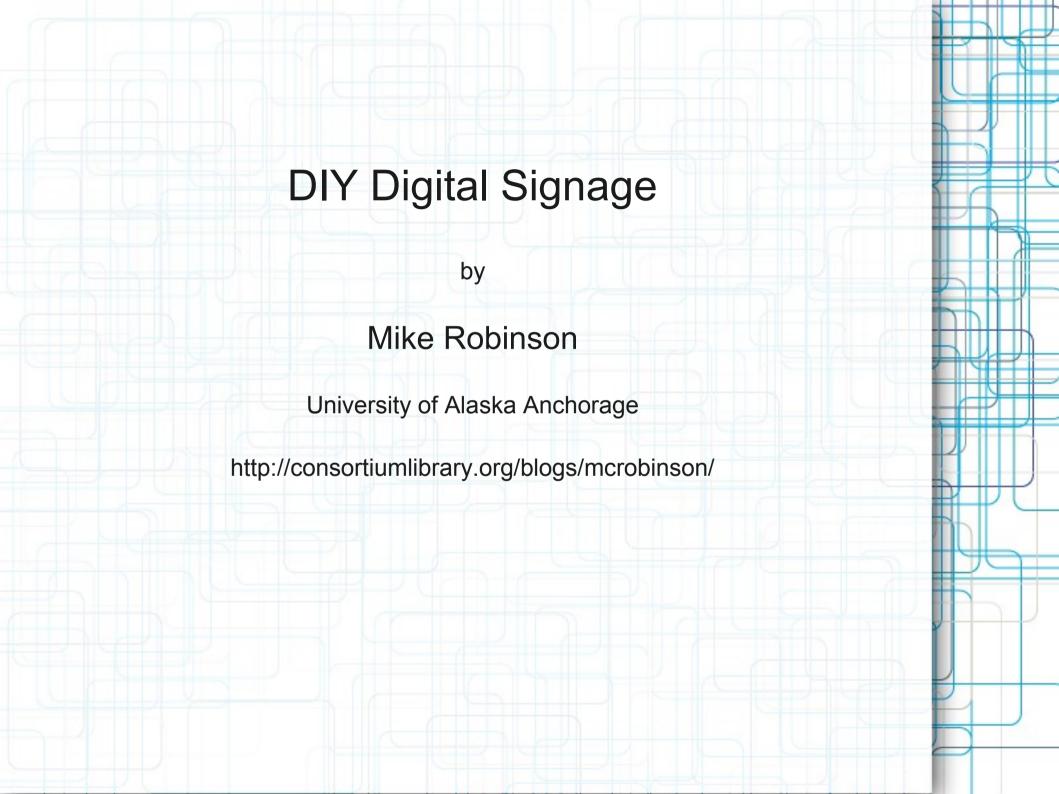

## Mini MK802 Android 4.0

- Small
- Fanless
- 1g RAM
- Low power 5v 2a
- 802.11b/g wifi
- 2 USB ports
- 1 HDMI port
- \$38

#### **Product Description**

Product Description
A22 1GB Super Mini Android 4.0 TV Box PC Google TV Play
Main Features:

A22 mini TV box, the smallest of the world Adopt A10/1 GHZ Cortex-A8 high speed processor Android 4.0 OS HD 1080p

Built-in Wi-Fi + HDMI + support google play with WIFI 802.1b/g/n Wireless NIC, to get rid of the wire Support Full HD 1080P/2160P, full format video decoding/Full extension let you be like a tiger with wings added

You may connect U disk, hard disk box, micro T-flash, 2.4 Europe Standard and American standard of this item are a Specifications:

OS: Android 4.0

CPU: Allwinner A10/ 1 GHz Cortex-A8

RAM: 1GB

"Full extension let you be like a tiger with wings added"