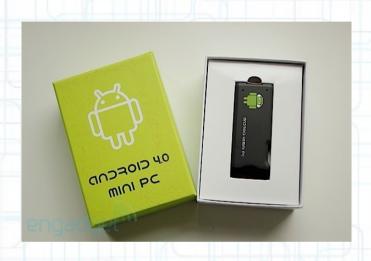

## Mini MK802 Android 4.0

- Small
- Fanless
- 1g RAM
- Low power 5v 2a
- 802.11b/g wifi
- 2 USB ports
- 1 HDMI port
- \$38

#### **Product Description**

Product Description
A22 1GB Super Mini Android 4.0 TV Box PC Google TV Play
Main Features:

A22 mini TV box, the smallest of the world Adopt A10/1 GHZ Cortex-A8 high speed processor Android 4.0 OS HD 1080p

Built-in Wi-Fi + HDMI + support google play with WIFI 802.1b/g/n Wireless NIC, to get rid of the wire Support Full HD 1080P/2160P, full format video decoding/Full extension let you be like a tiger with wings added

You may connect U disk, hard disk box, micro T-flash, 2.4 Europe Standard and American standard of this item are a Specifications:

OS: Android 4.0

CPU: Allwinner A10/ 1 GHz Cortex-A8

RAM: 1GB

"Full extension let you be like a tiger with wings added"