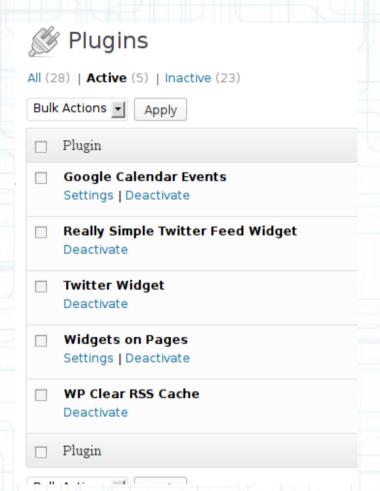

# **Wordpress Website**

- Plugins for content
- CSS hacks <= 4</li>
- Multiple editors
- \$0